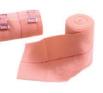

### EYE WRAP BANDAGE

Weight: 70gm to 100gm Size: 10.0cm x 4.0mtr

Material: Cotton

'Suitable for restorative and pranayama practice used to wrap the brow and eyes, drawing attention inwards and releasing tension in the head, this eye wrap is excellent for restorative pranayama and meditation.