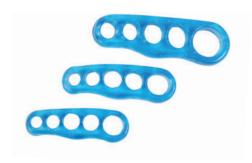

### YOGIKUTI TOE SEPARATOR

Weight: S - 50gm / M - 60gm / L - 90gm

Size: S – 10 x 3 x 1.5cm / M – 11.5 x 3.5 x 1.7cm / L – 14 x 4 x 2cm (L x W x H)

Material: Silicone

Yogikuti has designed unique yoga Toe Separator for healing toe pain, heel pain and tiredness of feet. Provide relief by improving the alignment of each and every toe. Perfect for ballet dancers, yogis and athletes. Toe Separators made from stretchable and soft quality high grade gel. easy to clean with soap and water. Soft and durable gel toe stretchers gently aligns your big toe, allowing you to stand or walk for longer in comfort, is also simple to use.