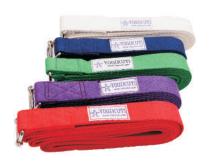

## PREMUIM COLOR YOGA STRAP

Weight: 0.150kg

Size:

A. L 9ft. x W 1.25"

B. L 7ft. x W 1.25"

C. L 7ft. x W 1.50"

D. L 9ft. x W 1.50"

Material: 100% Cotton

Color: White / Purple / Blue / Red / Green

\*Size can be customized

Unique tool to attain greaer stretch and fexibility. Features of non-slip support with a durable non-slip buckle.

It's specially helpful for deepening your leg stretches, correcting the alignment for greater health benefits. This Belt is wider than regular belts, developed for better grip and hold.