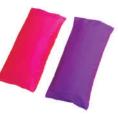

### **EYE PILLOW**

Weight: 200gm to 250gm Material: Cotton

Size: L 22cm x W 10cm Color: Blue / Purple / Grey

'Eye Pillow' stuffed with Flaxseeds and lavender aroma. A removable cotton outer cover may be slightly scented initially. Perfect for mediation, Yoga & shavasana. Great for placing over the eyes in Shavasana. The gentle pressure and relaxing scent of the eye pillow will help your restorative yoga practice.