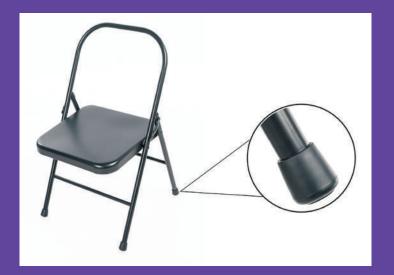

### **YOGA CHAIR**

Weight: 3.5kg to 4.5kg

Size: L 51cm x W 47cm x H 79cm

Material: Metal

Yoga Metal Chairs can be used by any level of student to learn and deepen countless different yoga poses. They are versatile, portable and easy to store. A classic prop for yoga practice. Used to aid rotation in seated twists, for support in backbends, in Viparita Karani and many other asanas, these chairs are ideal for serious students. This metal chair is stable & have a horizontal square shaped flat seat at the appropriate height. These chairs are typically made with two horizontal and supportive metal rungs one welded between the front legs and other between the rear legs.