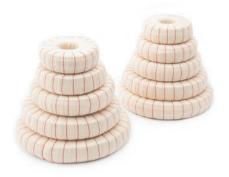

# YOGA CHUMBAL SET (10 pcs) (DONUTS)

Weight: 1.8kg to 2kg Material: 100% Cotton

Color: White

Yoga chumbal is a unique tool to support your practice & align the pose. The Chumbal set consists of 10pcs of 5 different sizes having the following diameters – 9cm, 11cm, 13cm, 15cm, 17cm.