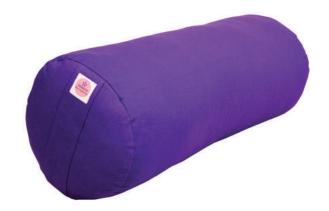

### **ROUND YOGA BOLSTER**

Size A: L 61cm x dia. 23cm Weight: 3.2kg to 3.5kg

Size B: L 70cm x dia. 23cm Weight: 3.7kg to 3.80kg

Material: Cotton

Color: Purple / Blue / Green / Maroon / Black

Off White / Grey / Orange

Made of Indian Cotton. Exceptional firmness helps you to do the restorative poses. It is also ideal for providing support during deep hip opening poses and as a prop to allow for asana alternatives. This bolster comes in a selection of colors and has a long lasting removable cover that is machine washable.