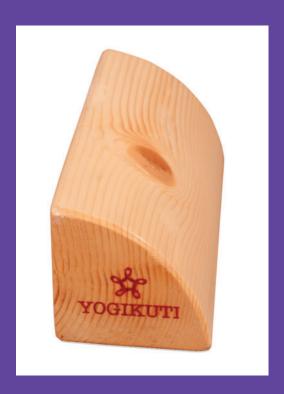

## TRIANGLE YOGA BLOCK

Weight: 270gm to 300gm

Size: L 13.5cm x W 11cm x H 15cm

Material: Wood

specially designed Triangle block is helpful to deepen your standing poses. It helps to work on calf muscle & hamstring muscle. Gives better opening to the legs. Yogikuti Triangle Block is very light yet strong and durable. Finished with a clear hard oil coating which gives a very durable natural light colored finish which protects the wood.