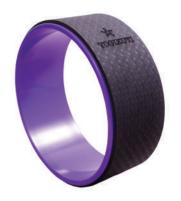

## YOGIKUTI YOGA WHEEL

Weight: 1.3km to 1.5kg Size: dia. 33cm x W 13cm Color: Blue / Black / Purple Yogikuti Yoga wheel is most interesting Yoga prop for Yoga practice. The Yoga wheel is a hollow Circular shaped prop made for support backbends, stretching and improving flexibility.