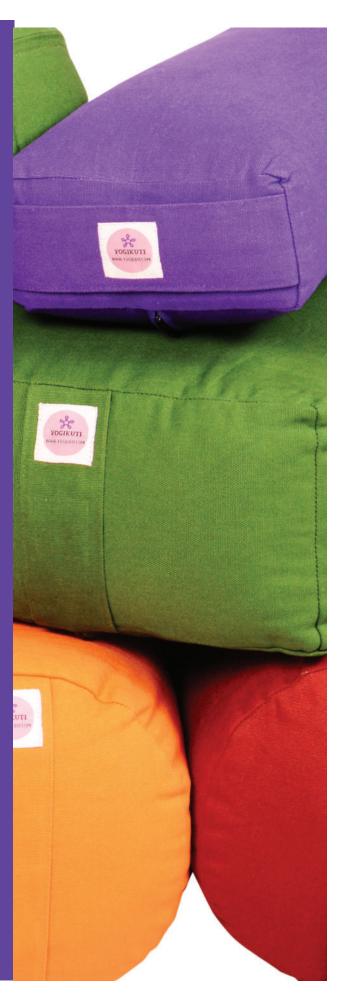

### **ROUND YOGA BOLSTER**

Size A: L 61cm x dia. 23cm Weight: 3.2kg to 3.5kg

Size B: L 70cm x dia. 23cm Weight: 3.7kg to 3.80kg

Material: Cotton

Color: Purple / Blue / Green / Maroon / Black

Off White / Grey / Orange

Made of Indian Cotton. Exceptional firmness helps you to do the restorative poses. It is also ideal for providing support during deep hip opening poses and as a prop to allow for asana alternatives. This bolster comes in a selection of colors and has a long lasting removable cover that is machine washable.