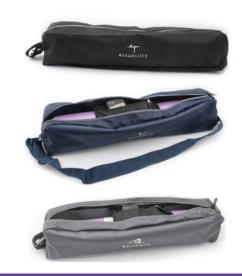

## YOGA MAT COVERS (BAG)

Weight: 350gm to 400gm

Size: L 70cm x W 12cm x H 16cm Material: 100% Cotton / Polyester

Color: Black / Blue / Grey

on your travel.

### **TONGUE CLEANER**

Weight: 30gm Material: Copper

Keep your mat clean, dry & portable
with mat bag. Features an adjustable
shoulder strap, full zipper closure,
convenient pocket for easy storage.
Wear slung over your shoulder or across
your body using the adjustable strap to

Copper is a bacteria resistant metal and
best material to clean the tongue.
It improves oral hygiene, gives fresh
breath removes bacteria and also helps
to improve digestion.

ensure it stays put. Our standard yoga mat bag gives your hands freedom to take your yoga mat anywhere with you