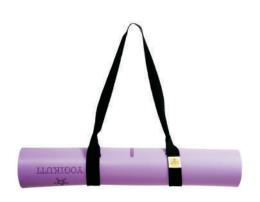

### YOGA MAT CARRY STRAP

Weight: 80gm to 120gm Size: L 130cm x W 3.81cm Material: 100% Cotton

Color: Purple / Blue / Green / Red

Black / Grey

Yogikuti mat carry strap is designed to fit mats of any size. The Commuter mat carrier is an exellent alternative that keeps your yoga mat easily accessible and at your side for all occasions. It can also be used like as a stretching strap.