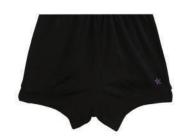

# 100% COTTON YOGA SHORTS FOR WOMEN

Weight: 120gm to 150gm

Size: XS, S, M, L, XL

Material: 100% cotton

Color: Black / Blue / Grey / Maroon / Purple

Sea Green / Green

## 100% COTTON YOGA SHORTS FOR MEN

Weight: 120gm to 150gm

Size: S, M, L

Material: 100% cotton Color: Black / Blue / Grey

Yogikuti has made super fine and exclusive yoga shorts from COTTON for a relaxed yet steady exercise. Technically designed exclusive yoga pants gives freedom in movement throghout your practice. The loose fit of the shorts allows you to feel free and move your skin easily. The Yogikuti yoga shorts are available in many beautiful colors and sizes.

The wide soft cotton band on the top thighs keeps the shorts close to your skin.