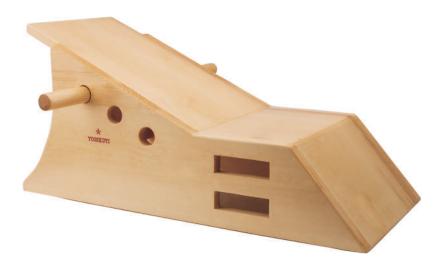

### **SLANTING YOGA PLANK**

Weight: 700gm to 800gm

Size: L 61cm x W 9.5cm x H 3.2cm

Material: Wood

Yoga slanting plank a Light Support can make all the difference, helping you to achieve the pose with ease. This wedge shaped yoga plank will help you feel grounded and supported in certain yoga poses. provide great support for ankles and feet in standing poses, for hands, wrists in handstand and full backbends. especially in sitting, squatting and downward and upward facing dog pose. It can also be used for practising restorative poses to support your chest area to get better opening in chest. This wedge is ideal for yogis with sensitive wrists.