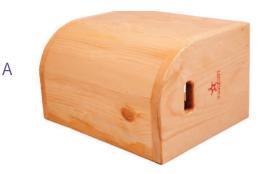

### SIMHASAN BOX

Weight: 4.0kg to 5.0kg

Size: L 70cm x W 30.2cm x H 33cm

Material: Wood

Classic wooden prop for restorative yoga practice and forward bending. It is designed to give support to your back. It opens the chest area creating extra space for the heart & lungs to operate. Classic wooden prop for supporting restorative chest opening yoga poses such as Supta Virasana and Supta Badhakonasana. Also known as the heart bench. The Simhasana Box aids in whole body relaxation while soothing the nerves and calming the brain.

This Yoga prop is excellent tool for yoga practice especially to relieve fatigue and to establish a relaxing sleep. Our specially designed Simhasana box is combined for forward bending practice, which allows you to do your forward bends with support and attain greater stretch.