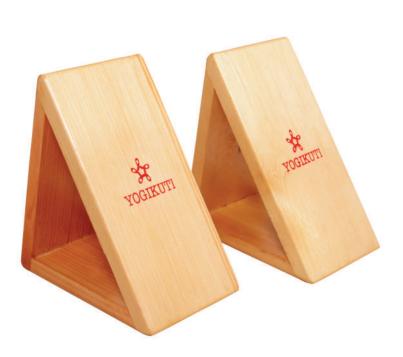

## TRIANGLE YOGA BLOCK

Weight: 270gm to 300gm

Size: L 13.5cm x W 11cm x H 15cm

Material: Wood

specially designed Triangle block is helpful to deepen your standing poses. It helps to work on calf muscle & hamstring muscle. Gives better opening to the legs. Yogikuti Triangle Block is very light yet strong and durable. Finished with a clear hard oil coating which gives a very durable natural light colored finish which protects the wood.