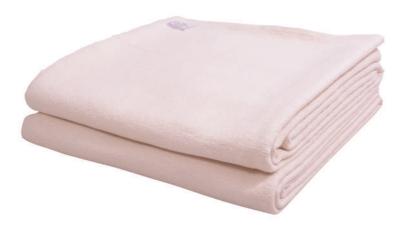

# 100% PREMIUM COTTON YOGA BLANKETS

Weight: 1.4kg to 1.5kg Size: L 203cm x W 153cm Material: 100% Cotton

Color: White

Made out of 100% fine Indian cotton. Blankets can support different parts of body in lots of postures. Blankets made for relaxing, renewing and for restorative poses.

This cotton Yoga Blanket is the perfect balance of soft touch fabric, tight weave and durability. It gives comfortable base for yoga and extra warmth for Shavasana. Yoga Blankets may be the most versatile yoga prop. Two or more to provide a stable but yielding surface for shoulder stands. Blankets can substitute for a bolster in restorative poses and pranayama practice, and give warmth under and over your body for better final relaxation.