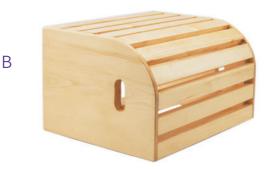

## **FORWARD BENDER**

Weight: 1.8kg to 2.5kg

Size: L 53.5cm x W 30.5cm x H 23cm

Material: Wood

This unique tool Helps you stretch your hamstrings beyond where you thought possible and it deepens the forward bends. This forward bender is very light yet strong and durable made from wood in India. Finished with a clear hard oil coating which gives a very durable natural light colored finish and protects the wood.