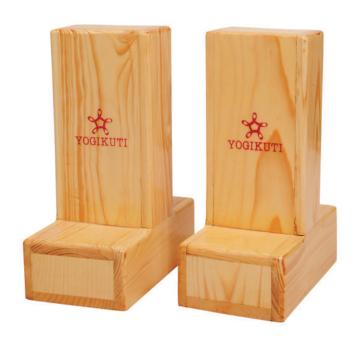

### T- BLOCK

Weight: 900gm to 1.1kg

Size: L 22.5cm x W 12.5cm x H 29cm

Material: Wood

Reach & achieve postures with integrity.

Using natural wood T-blocks with extra height helps you to take your practice to the next level. This yoga T-block is a lightweight yet stable.

Must have for practitioners at all levels. It provides safety in advanced poses and gives a firm base and alignment for standing poses. Lightweight, durable and easy to grasp. Yoga T- Blocks add stability and length to your postures.