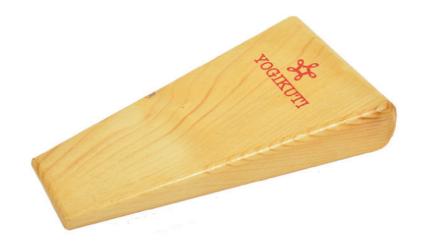

### **SLANTING YOGA PLANK**

Weight: 700gm to 800gm

Size: L 61cm x W 9.5cm x H 3.2cm

Material: Wood

Yoga slanting plank a Light Support can make all the difference, helping you to achieve the pose with ease. This wedge shaped yoga plank will help you feel grounded and supported in certain yoga poses. provide great support for ankles and feet in standing poses, for hands, wrists in handstand and full backbends. especially in sitting, squatting and downward and upward facing dog pose. It can also be used for practising restorative poses to support your chest area to get better opening in chest. This wedge is ideal for yogis with sensitive wrists.