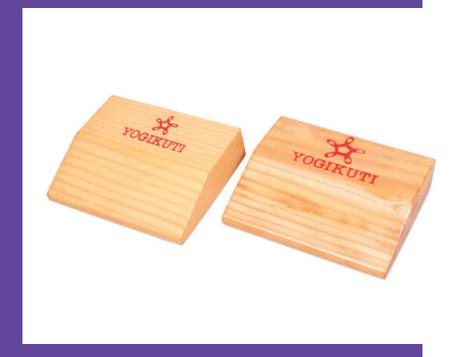

### MINI SLANTING YOGA PLANK

Weight: 110gm to 150gm

Size: L 12cm x W 9.7cm x H 3cm

Material: Wood

Yogikuti has designed a Mini Yoga slanting plank A Light Support can make all the difference, helping you to achieve the pose with ease. This wedge shaped yoga mini plank will help you feel grounded and supported in certain yoga poses. provide great support for ankles and feet in standing poses, for hands, wrists in handstand and full backbends. especially in sitting, squatting and downward and upward facing dog pose. This wedge is ideal for yogis with sensitive wrists.