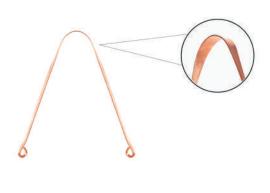

### **YOGA ROPES**

Weight: 170gm to 220gm

Size: A. L 125cm to 135cm x Thickness 12mm to 14mm

B. L 95cm 1.05cm x Thickness 12mm to 14 mm

Material: Cotton and Poly Color: White / Blue / Red

Yogikuti has designed high quality strong yoga rope. Yoga practice with ropes can develop agility, confidence and alertness. Variations of movement can bring freedom to joints, ropes can be used for remedial (therapeutic) and restorative yoga. Yoga ropes are most effective, versatile tool for developing strength & flexibility.