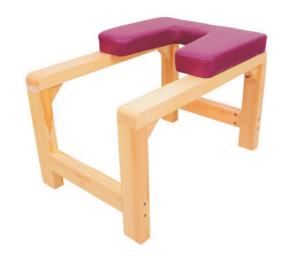

### **HEADSTAND BENCH**

Weight: 5.4kg to 6.0kg

Size: L 65cm x W 42cm x H 37cm

Material: Wood

Color: Purple / White

This innovative inversion aid enables you to hold a safe and stable headstand posture without any pressure on the neck and spine. Headstand gives beginners the confidence to raise their feet skywards and recieve the benefits of Sirsasana. Whilst more experienced practitioners can challenge themselves and have try with new variation of inversions beyond their previous practice. Made from wood with a soft padding to support the shoulders.