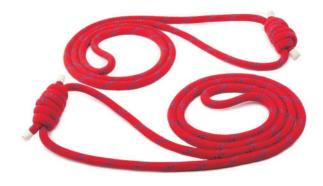

### **YOGA ROPES**

Weight: 170gm to 220gm

Size: A. L 125cm to 135cm x Thickness 12mm to 14mm

B. L 95cm 1.05cm x Thickness 12mm to 14 mm

Material: Cotton and Poly Color: White / Blue / Red

Yogikuti has designed high quality strong yoga rope. Yoga practice with ropes can develop agility, confidence and alertness. Variations of movement can bring freedom to joints, ropes can be used for remedial (therapeutic) and restorative yoga. Yoga ropes are most effective, versatile tool for developing strength & flexibility.