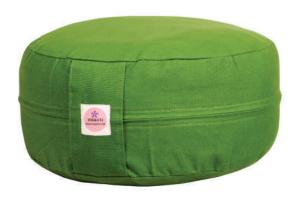

### MEDITATION ROUND CUSHION

Weight: 1.4kg to 1.8kg Size: 12cm x dia. 30cm

Material: Cotton

Color: Purple / Blue / Green / Maroon / Black

Off White / Grey / Orange

Our round meditation cushions are made from exceptionally soft cotton fabric. Cushion have been used for everyday sitting in Asia for centuries. This cushion is perfect for sitting meditation and pranayama practice. Sitting in elevated cross legged creates a pelvic tilt bringing length and alignment to the spine.