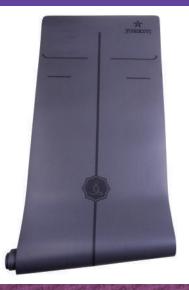

## YOGIKUTI PREMIUM PU RUBBER YOGA MAT

Weight: 1.6kg to 3.7kg

Size: L 180cm x W 66cm Thick: 2mm/4mm/5mm

Material: PU + Natural Rubber

Color: Purple / Black

100% natural tree rubber gives your pose a superior cushion and firm base 1mm layer thin PU provides excellent grip, anti-slip protection, safety and comfort, clear printed guide marks on mat helps you to align your pose and improve your practice. How to take care of your mat clean the PU layer with a soft, damp cloth and hang to dry in the air. Do not use a hard brush. Do not use a dryer or heater to dry mat. Do not expose mat to high heat. Initially your yoga mat will produce a typical rubber scent. Please air the mat by storing it in a cool ventilated space.