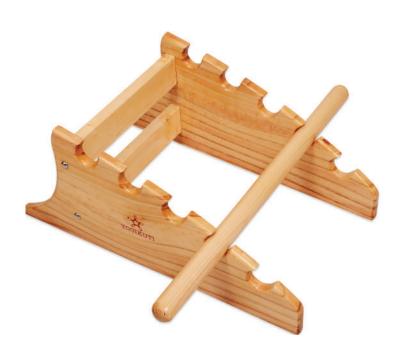

## YOGA STUMP SET (ADJUSTABLE)

Weight: 6.7kg to 7.5kg

Size: L 38cm x W 38cm x H 41cm to 58cm

Material: Wood

Uniquely designed yoga stump by Yogikuti. Yoga Stump is very light yet strong and durable made from wood in India. Finished with a clear hard oil coating which gives a very durable natural light colored finish and protects the wood.

Height can be adjustable according to the need of practitioner. This product has a usable height that varies between 39 – 64cm.

**WOODEN PROPS** 