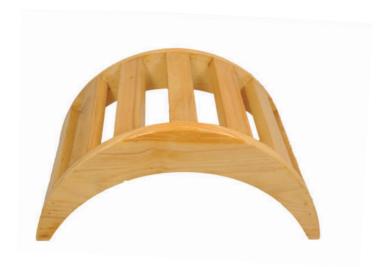

### VIPARIT KARANI BOX

Weight: 3.2kg to 4.0kg

Size: L 38cm x W 23cm x H 30cm

Material: Wood

The Viparit Karani Box is a highly recommended yoga prop for variation on Yoga poses. Due to its curve shape it creates the correct opening in chest area. Viparit Karani is a passive supported yoga position. It is an essential relaxing and restorative Yoga position.

This yoga prop provides the necessary support and stability for yogis to do the pose. Viparit a Sanskrit word means inverted or turned around. Karani is action. Viparita Karani is the action of inverting yourself. It has been translated as the 'Inverted Lake' pose. This posture is also called "Legs-up-the Wall" pose.