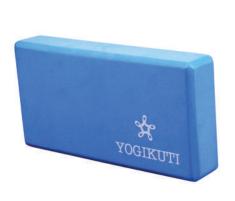

## PREMIUM CAMO EVA FOAM YOGA BLOCK

Weight: 200gm

Size: L 22.8cm x W 15.2cm x H 7.6cm

Material: Eva Foam

Yogikuti has designed special EVA mini Foam yoga block for the yoga.

This versatile yoga block is lighter than most yoga blocks, which provides an additional level of ease to your workout. This yoga block can be used in various poses to support and align your postures.

Yogikuti Professional Foam Yoga Blocks are known for their uniqueness, strength and stability. Our blocks provide reliable support under your hands, feet, torso and head.

Its textured nonslip surface provides superior traction and features rounded edges for added comfort. This versatile yoga block is lighter than most yoga blocks, which provides an additional level of ease to your workout.