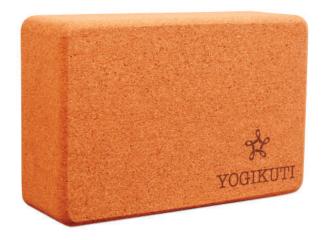

## YOGIKUTI ECO CORK YOGA BLOCK

Weight: 600gm to 750gm

Size A: L 22cm x W 7.6cm x H 12.5cm Size B: L 22.8cm x W 15.2cm x H 7.6cm

Material: Natural Cork

The Yogikuti Cork Yoga Block is crafted of natural, sustainably harvested cork. Its naturally textured nonslip surface provides superior traction and provides firm support. This yoga block can be used in various supported positions for yogis of all skill levels.