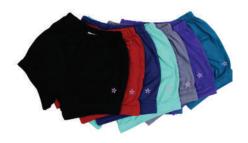

# 100% COTTON YOGA SHORTS FOR WOMEN

Weight: 120gm to 150gm

Size: XS, S, M, L, XL

Material: 100% cotton

Color: Black / Blue / Grey / Maroon / Purple

Sea Green / Green

## 100% COTTON YOGA SHORTS FOR MEN

Weight: 120gm to 150gm

Size: S, M, L

Material: 100% cotton Color: Black / Blue / Grey

Yogikuti has made super fine and exclusive yoga shorts from COTTON for a relaxed yet steady exercise. Technically designed exclusive yoga pants gives freedom in movement throghout your practice. The loose fit of the shorts allows you to feel free and move your skin easily. The Yogikuti yoga shorts are available in many beautiful colors and sizes.

The wide soft cotton band on the top thighs keeps the shorts close to your skin.