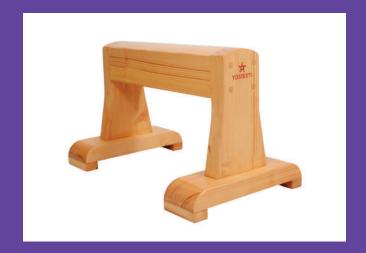

## **FORWARD BENDER**

Weight: 1.8kg to 2.5kg

Size: L 53.5cm x W 30.5cm x H 23cm

Material: Wood

This unique tool Helps you stretch your hamstrings beyond where you thought possible and it deepens the forward bends. This forward bender is very light yet strong and durable made from wood in India. Finished with a clear hard oil coating which gives a very durable natural light colored finish and protects the wood.