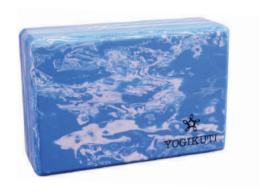

### **EVA FOAM YOGA BLOCK**

Weight: 200gm

Size: L 22.8cm x W 15.2cm x H 7.6cm

Material: Eva Foam

## PREMIUM CAMO EVA FOAM YOGA BLOCK

Weight: 200gm

Size: L 22.8cm x W 15.2cm x H 7.6cm

Material: Eva Foam

Yogikuti has designed special EVA mini Foam yoga block for the yoga.

This versatile yoga block is lighter than most yoga blocks, which provides an additional level of ease to your workout. This yoga block can be used in various poses to support and align your postures.

Yogikuti Professional Foam Yoga Blocks are known for their uniqueness, strength and stability. Our blocks provide reliable support under your hands, feet, torso and head.

Its textured nonslip surface provides superior traction and features rounded edges for added comfort. This versatile yoga block is lighter than most yoga blocks, which provides an additional level of ease to your workout.