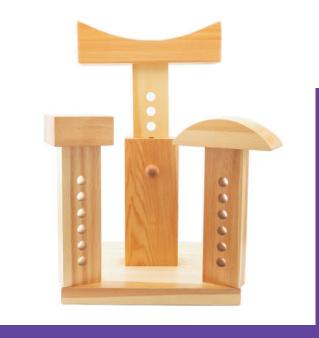

## **QUARTER ROUND BLOCKS**

Weight: 600gm to 700gm Size: L 23cm x W 9cm x H 9cm

Material: Wood

Highly useful yoga prop for standing poses, quarter round bricks are a favourite with yoga practitioners and traditionally used to help prevent hyperextension. It can also be used for back bending to support the palms.

### T- BLOCK

Weight: 900gm to 1.1kg

Size: L 22.5cm x W 12.5cm x H 29cm

Material: Wood

Reach & achieve postures with integrity.

Using natural wood T-blocks with extra height helps you to take your practice to the next level. This yoga T-block is a lightweight yet stable.

Must have for practitioners at all levels. It provides safety in advanced poses and gives a firm base and alignment for standing poses. Lightweight, durable and easy to grasp. Yoga T- Blocks add stability and length to your postures.