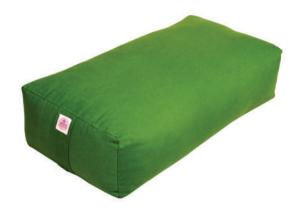

### **RECTANGULAR YOGA BOLSTER**

Weight: 3.1kg

Size: L 62cm x W 31cm x H 15cm

Material: 100% Cotton

Color: Purple / Blue / Green / Maroon / Black

Off White / Grey / Orange

Made of fine Indian Cotton. Exceptional firmness helps you to do the restorative poses. It is also ideal for providing support during deep hip opening poses and as a prop to allow for asana alternatives. This rectangualar bolster comes in a selection of colors and has a long lasting removable cover that is machine washable.