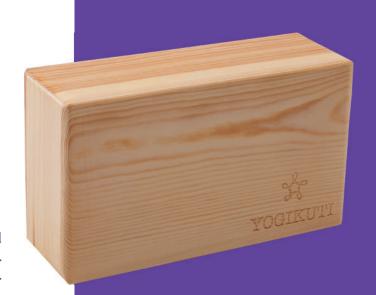

## YOGIKUTI LIGHT WOODEN YOGA BLOCK

Weight: 400gm to 600gm

Size: L 22cm x W 7.6cm x H 12.5cm

Material: Pine Wood and Bamboo Wood

Reach & achieve postures with integrity. Using natural wooden blocks and take your practice to the next level. Yoga Blocks add stability and length to your postures. This yoga block is a lightweight yet stable.

Must have for practitioners at all levels. It provides safety in advanced poses and gives a firm base and support. The smooth rounded edges and corners provide added comfort.