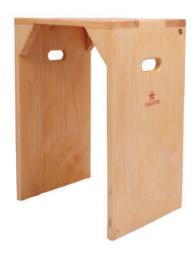

## **FORWARD BENDER**

Weight: 1.8kg to 2.5kg

Size: L 53.5cm x W 30.5cm x H 23cm

Material: Wood

This unique tool Helps you stretch your hamstrings beyond where you thought possible and it deepens the forward bends. This forward bender is very light yet strong and durable made from wood in India. Finished with a clear hard oil coating which gives a very durable natural light colored finish and protects the wood.