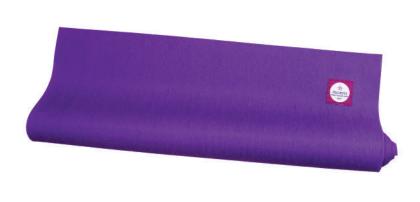

### YOGIKUTI ECO TRAVEL YOGA MAT

Weight: 840gm

Size: L 173cm x W 61cm x thick 1.5mm

Material: Natural Tree Rubber

Colour: Purple

Yogikuti travel lightweight, folding natural rubber mat gives great stability and grip while practicing yoga. Folds to fit in any travel bag or in purse or carry-on. The soft fabric surface becomes more grippy the wetter it gets. The soft flowing texture of the mat helps to grip the mat efficiently. This is a versatile yoga mat is proven excellent for all forms of yoga style.