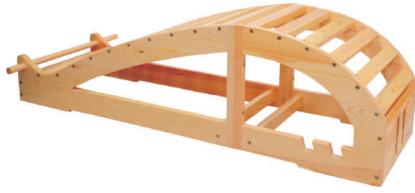

Easy to dismantle to take on your travels.

Weight: 11kg to 13kg

Size: L 138cm x W 42 cm x H 41 cm

Material: Wood

We have given our fullest efforts & attention while making this bench and bringing it into the Yoga world from Pune. Yogikuti Viparit Dandasan Bench is uniquely designed yoga prop for multipurpose use for various backbends, Forward bends.

Yogikuti unique bench design has now made it usable for people for taller people also.

This version of backbender also allows for long forward bends.

The use of a round bar as a foot support at the low end of the backbender.

Unique feature: At the Front side where the board is available, we have made square bracket to lock your palms & perform backbends like Dwi pad viparit dandasan, Ek pad viparit dandasan, Vrishchikasan etc. It can be easily transported & shipped easily by saving big shipping amount . simply by unscrewing two screws assemble is just the reverse by slotting the two pieces and screwing in the two screws. The backbender can be left permanently assembled.