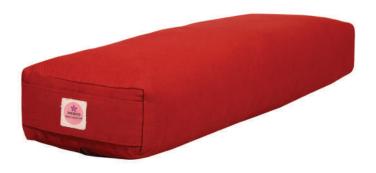

### **RECTANGULAR YOGA BOLSTER**

Weight: 3.1kg

Size: L 62cm x W 31cm x H 15cm

Material: 100% Cotton

Color: Purple / Blue / Green / Maroon / Black

Off White / Grey / Orange

Made of fine Indian Cotton. Exceptional firmness helps you to do the restorative poses. It is also ideal for providing support during deep hip opening poses and as a prop to allow for asana alternatives. This rectangualar bolster comes in a selection of colors and has a long lasting removable cover that is machine washable.