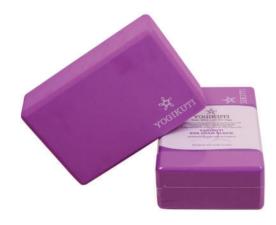

### **EVA FOAM YOGA BLOCK**

Weight: 200gm

Size: L 22.8cm x W 15.2cm x H 7.6cm

Material: Eva Foam

## PREMIUM CAMO EVA FOAM YOGA BLOCK

Weight: 200gm

Size: L 22.8cm x W 15.2cm x H 7.6cm

Material: Eva Foam

Yogikuti has designed special EVA mini Foam yoga block for the yoga.

This versatile yoga block is lighter than most yoga blocks, which provides an additional level of ease to your workout. This yoga block can be used in various poses to support and align your postures.

Yogikuti Professional Foam Yoga Blocks are known for their uniqueness, strength and stability. Our blocks provide reliable support under your hands, feet, torso and head.

Its textured nonslip surface provides superior traction and features rounded edges for added comfort. This versatile yoga block is lighter than most yoga blocks, which provides an additional level of ease to your workout.